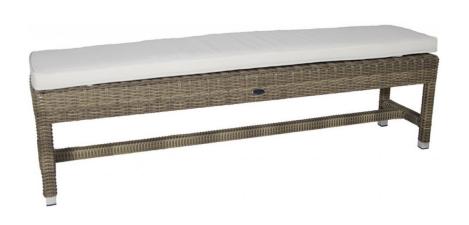

## **Palisades Bench**

SKU: PLI-G1DC3

The Palisades Bench works in a living room, patio or dining area. Like the collection itself, it strikes a beautiful balance between modern and traditional. This transitional piece utilizes sophisticated lines with a lighter stain that can blend easily with other finishes in a room. The Palisades Collection has a traditional, half-round weave that is classic. Plush cushion rounds out this piece with comfort and softness.

## **Product Details**

**Dimensions:** 17.5"H x 71"W x 16"D

**Color Options:** Brown

Materials: Powder coated aluminum with wicker.