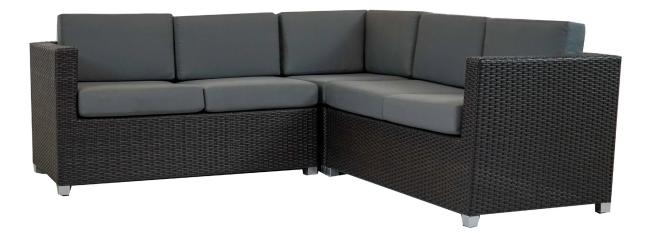

## Venice Sectional - Brown sku: ven-b1raf, ven-b1laf, ven-b1cor, ven-b1arm

The slighter profile of these pieces allow it to fit where other outdoor furniture might not. The angular lines of the collection are softened with a more casual pillow back cushion. The Venice Collection will decorate your space without dominating it.

## **Product Details**

| LAF/RAF: 27.5" H x 52" W x 30" D    |
|-------------------------------------|
| Armless: 27.5" H x 25" W x 30" D    |
| Corner: 27.5" H x 30" W x 30" D     |
| Brown or Grey                       |
| Powder coated aluminum with wicker. |
|                                     |