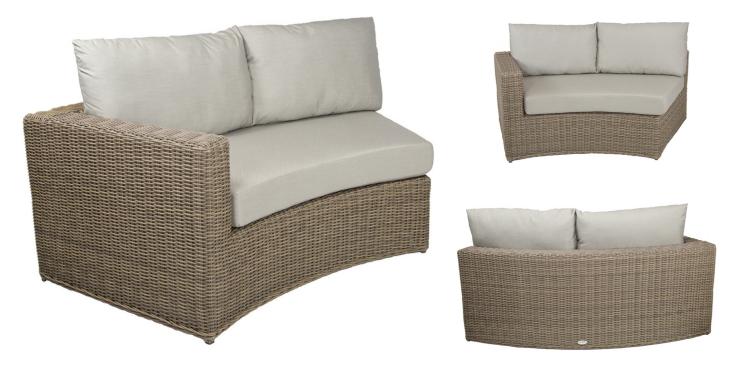

## Vallejo Sectional RAF - Grey

SKU: VAL-G1RAF

This RAF Loveseat combines with other modular pieces from this collection to create a full or semi-circle seating arrangement. The Vallejo Collection is a modular line that brings people together. The curves and circles of this collection create a roundtable experience. The line is functional and fun in any space. Vallejo is perfect around a fire pit, in a lounge or a commercial space. Modular side tables may be inserted into this sectional to create lots of room for drinks and food.

## **Product Details**

**Dimensions:** 26" H x 70.5" W x 33" D

**Color Options:** Grey or Brown

**Materials:** Powder coated aluminum with wicker.