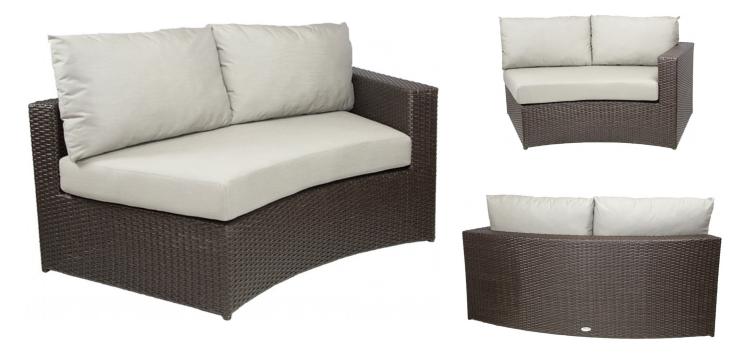

## Vallejo Sectional RAF - Brown

SKU: VAL-B1RAF

This RAF Loveseat combines with other modular pieces from this collection to create a full or semi-circle seating arrangement. The Vallejo Collection is a modular line that brings people together. The curves and circles of this collection create a roundtable experience. The line is functional and fun in any space. Vallejo is perfect around a fire pit, in a lounge or a commercial space. Modular side tables may be inserted into this sectional to create lots of room for drinks and food.

## **Product Details**

**Dimensions:** 26" H x 70.5" W x 33" D

**Color Options:** Brown or Grey

Materials: Powder coated aluminum with wicker.