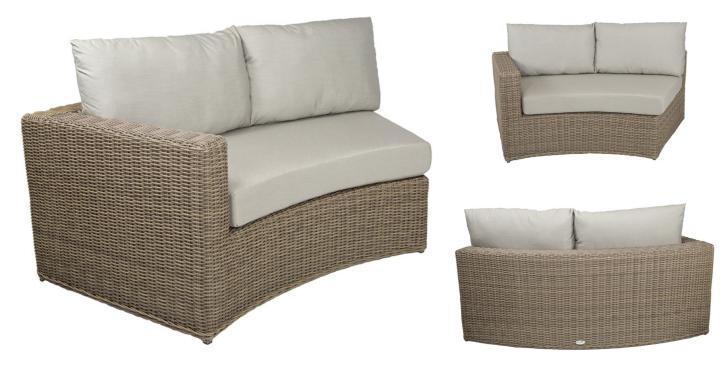

## Vallejo Sectional LAF - Grey SKU: VAL-G1LAF

This LAF Loveseat combines with other modular pieces from this collection to create a full or semi-circle seating arrangement. The Vallejo Collection is a modular line that brings people together. The curves and circles of this collection create a roundtable experience. The line is functional and fun in any space. Vallejo is perfect around a fire pit, in a lounge or a commercial space. Modular side tables may be inserted into this sectional to create lots of room for drinks and food.

## **Product Details**

| Dimensions:    | 26" H x 70.5" W x 33" D             |
|----------------|-------------------------------------|
| Color Options: | Grey or Brown                       |
| Materials:     | Powder coated aluminum with wicker. |