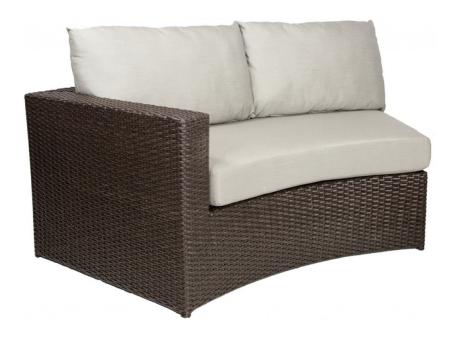

## Vallejo Sectional LAF - Brown

SKU: VAL-B1LAF

This LAF Loveseat combines with other modular pieces from this collection to create a full or semi-circle seating arrangement. The Vallejo Collection is a modular line that brings people together. The curves and circles of this collection create a roundtable experience. The line is functional and fun in any space. Vallejo is perfect around a fire pit, in a lounge or a commercial space. Modular side tables may be inserted into this sectional to create lots of room for drinks and food.

## **Product Details**

**Dimensions:** 26" H x 70.5" W x 33" D

**Color Options:** Brown or Grey

Materials: Powder coated aluminum with wicker.