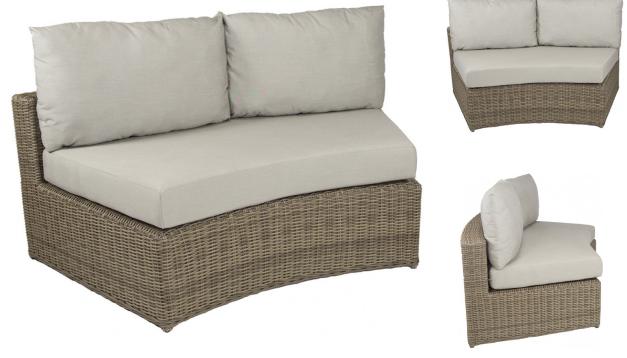

## Vallejo Sectional Center - Grey

SKU: VAL-G1CTR

This Center Loveseat can stand alone or combine with other modular pieces from this collection to create a full or semi-circle seating arrangement. The Vallejo Collection is a modular line that brings people together. The curves and circles of this collection create a roundtable experience. The line is functional and fun in any space. Vallejo is perfect around a fire pit, in a lounge or a commercial space. Modular side tables may be inserted into this sectional to create lots of room for drinks and food.

## **Product Details**

**Dimensions:** 26" H x 70.5" W x 33" D

**Color Options:** Grey or Brown

**Materials:** Powder coated aluminum with wicker.