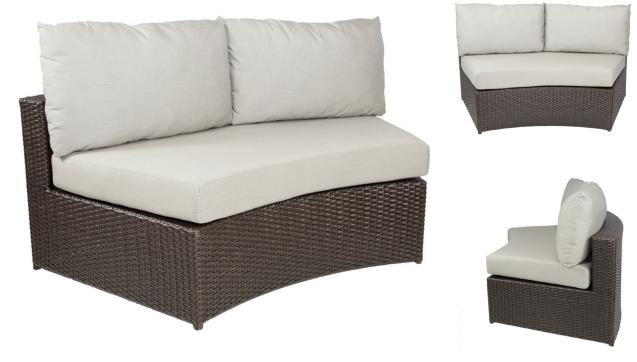

## Vallejo Sectional Center - Brown

SKU: VAL-B1CTR

This Center Loveseat can stand alone or combine with other modular pieces from this collection to create a full or semi-circle seating arrangement. The Vallejo Collection is a modular line that brings people together. The curves and circles of this collection create a roundtable experience. The line is functional and fun in any space. Vallejo is perfect around a fire pit, in a lounge or a commercial space. Modular side tables may be inserted into this sectional to create lots of room for drinks and food.

## **Product Details**

**Dimensions:** 26" H x 70.5" W x 33" D

**Color Options:** Brown or Grey

Materials: Powder coated aluminum with wicker.