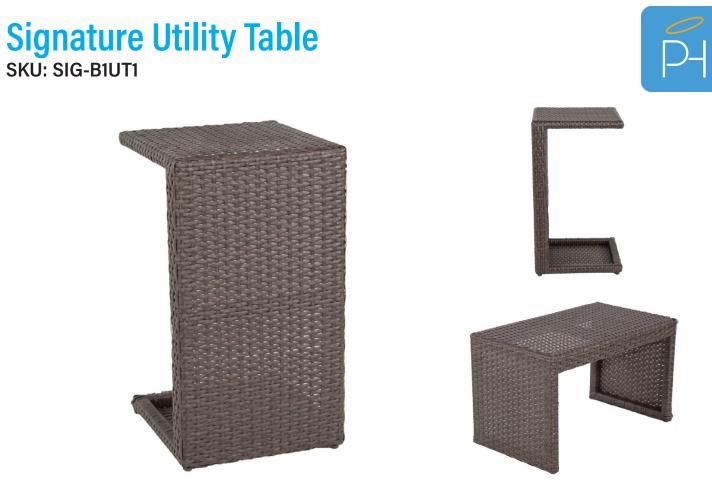

The Signature Utility Table is multi-functional. Vertically, it can nestle into a chair, chaise or deep-seating to be used as a tabletop. Horizontally, it can be used in bed as a break-fast tray. This transitional piece utilizes a lighter stain that can blend easily with other finishes in a room. The Signature Collection has a traditional, half-round weave that is classic.

## **Product Details**

| Dimensions:    | 26.5"H x 15"W x 15"D                |
|----------------|-------------------------------------|
| Color Options: | Brown                               |
| Materials:     | Powder coated aluminum with wicker. |