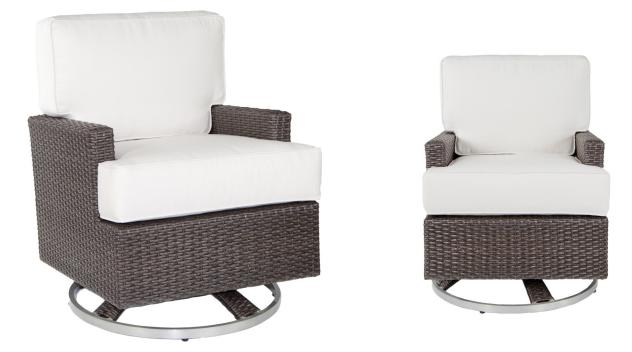

## Signature Swivel Rocker SKU: SIG-B1004

The Signature Swivel Rocker has a smaller profile than the club chair and comes with the added benefit of rocking and spinning. This transitional piece has a lighter stain that can blend easily with other finishes in a room. The Signature Collection has a half-round weave that is traditional while its low arms are more modern. Plush T-cushions round out this collection with comfort and softness.

## **Product Details**

| Dimensions:    | 33" H x 29" W x 34.5" D             |
|----------------|-------------------------------------|
| Color Options: | Brown                               |
| Materials:     | Powder coated aluminum with wicker. |