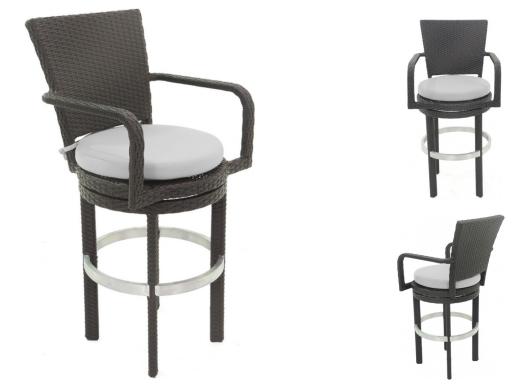

## Signature Swivel Barstool SKU: SIG-B1BC4

The Signature Barstool is dressy enough to accessorize an indoor or outdoor bar. This comfortable chair is created with back, arm and foot support. The swivel feature makes for quick and easy bar access. Custom cushions assure that you get the style you want. Signature's dark stain gives it weight and presence in the room.

## **Product Details**

| Dimensions:    | 46" H x 21" W x 22.5" D             |
|----------------|-------------------------------------|
| Color Options: | Brown                               |
| Materials:     | Powder coated aluminum with wicker. |