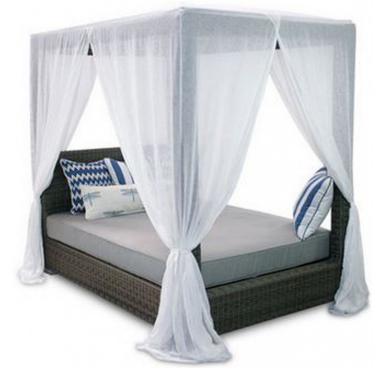

## Signature Queen Canopy Bed SKU: SIG-B1DBQ

The Signature Queen Canopy Bed makes a luxurious statement around the pool or on the lawn. Plush cushions provide comfort while the breathable sheer canopy adds romantic softness and warmth. Mattress and canopy come standard. Accent pillows are sold separately.

## **Product Details**

| Dimensions:    | 60"H x 86"W x 88"D                  |
|----------------|-------------------------------------|
| Color Options: | Brown                               |
| Materials:     | Powder coated aluminum with wicker. |