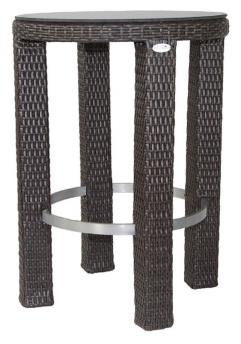

## Signature Bar Table SKU: SIG-BIBTR

The Signature Bar Table is a great place to cozy up for a drink or meal. The simple lines and dark stain give it weight and permanence in any space. All tables are topped with tempered glass in clear, frost or smoke colors. For an additional charge, cell cast acrylic or stone tops can be substituted.

## **Product Details**

| Dimensions:           | 42" H x 30" W x 30" D                                  |
|-----------------------|--------------------------------------------------------|
| <b>Color Options:</b> | Brown                                                  |
| Materials:            | Powder coated aluminum with wicker and tempered glass. |