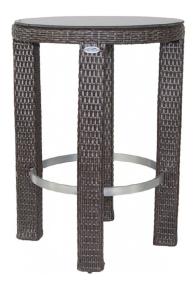

## Signature Bar Table SKU: SIG-BIBTR

The Signature Bar Table is a great place to cozy up for a drink or meal. The simple lines and dark stain give it weight and permanence in any space. All tables are topped with tempered glass in clear, frost or smoke colors. For an additional charge, cell cast acrylic or stone tops can be substituted.

## **Product Details**

| Dimensions:           | 42" H x 30" W x 30" D                                  |
|-----------------------|--------------------------------------------------------|
| <b>Color Options:</b> | Brown                                                  |
| Materials:            | Powder coated aluminum with wicker and tempered glass. |