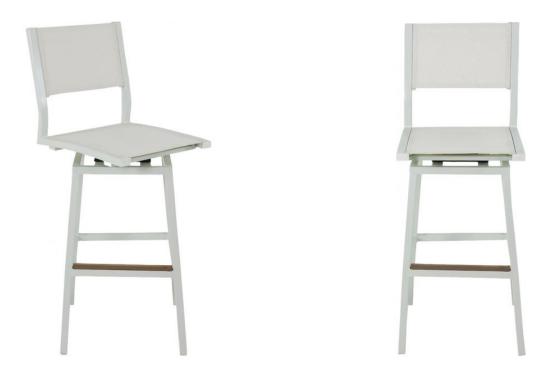

## **Riviera Swivel Armless Bar Chair - White** SKU: RIV-WTBC3

The Riviera Swivel Armless Bar Chair provides easy access to the bar table with its swivel seat. It's perfect around pools, bars and uncovered patios because it's super durable, and easy to clean. Like the collection itself, this light and airy piece allows you to create functional designs without saturating the space. The Riviera is our largest collection and often adapted in color to suit your design aesthetic.

## **Product Details**

| Dimensions:    | 42.5"H x 16.5"W x 18"D                                                              |
|----------------|-------------------------------------------------------------------------------------|
| Color Options: | White or Grey                                                                       |
| Materials:     | Lightweight aluminum frames and accented with high-density, polyethylene faux wood. |