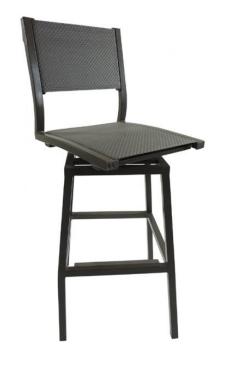

## Riviera Swivel Armless Bar Chair - Grey

SKU: RIV-GWBC3

The Riviera Swivel Armless Bar Chair provides easy access to the bar table with its swivel seat. It's perfect around pools, bars and uncovered patios because it's super durable, and easy to clean. Like the collection itself, this light and airy piece allows you to create functional designs without saturating the space. The Riviera is our largest collection and often adapted in color to suit your design aesthetic.

## **Product Details**

**Dimensions:** 42.5"H x 16.5"W x 18"D

**Color Options:** Grey or White

Materials: Lightweight aluminum frames and accented with high-density,

polyethylene faux wood.