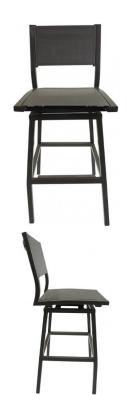

## Riviera Swivel Armless Bar Chair - Grey

SKU: RIV-GWBC3

The Riviera Swivel Armless Bar Chair provides easy access to the bar table with its swivel seat. It's perfect around pools, bars and uncovered patios because it's super durable, and easy to clean. Like the collection itself, this light and airy piece allows you to create functional designs without saturating the space. The Riviera is our largest collection and often adapted in color to suit your design aesthetic.

## **Product Details**

**Dimensions:** 42.5"H x 16.5"W x 18"D

**Color Options:** Grey or White

Materials: Lightweight aluminum frames and accented with high-density,

polyethylene faux wood.