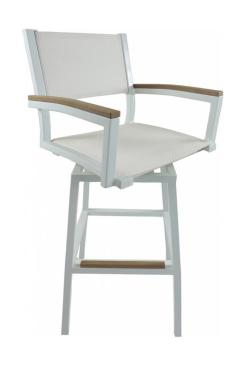

## Riviera Swivel Arm Bar Chair - White

SKU: RIV-WTBC4

The Riviera Swivel Bar Chair gives you more support with armrests and easy access to the bar table with its swivel seat. It's perfect around pools, bars and uncovered patios because it's super durable and easy to clean. Like the collection itself, this light and airy piece allows you to create functional designs without saturating the space. The Riviera is our largest collection and often adapted in color to suit your design aesthetic.

## **Product Details**

**Dimensions:** 42.5"H x 19"W x 18"D

**Color Options:** White or Grey

Materials: Lightweight aluminum frames and accented with high-density,

polyethylene faux wood.