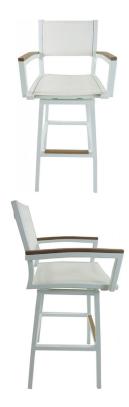

## Riviera Swivel Arm Bar Chair - White

SKU: RIV-WTBC4

The Riviera Swivel Bar Chair gives you more support with armrests and easy access to the bar table with its swivel seat. It's perfect around pools, bars and uncovered patios because it's super durable and easy to clean. Like the collection itself, this light and airy piece allows you to create functional designs without saturating the space. The Riviera is our largest collection and often adapted in color to suit your design aesthetic.

## **Product Details**

**Dimensions:** 42.5"H x 19"W x 18"D

**Color Options:** White or Grey

Materials: Lightweight aluminum frames and accented with high-density,

polyethylene faux wood.