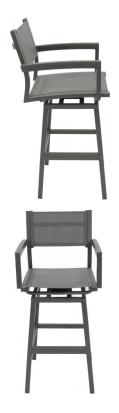

## **Riviera Swivel Arm Bar Chair - Grey**

SKU: RIV-GWBC4

The Riviera Swivel Bar Chair gives you more support with armrests and easy access to the bar table with its swivel seat. It's perfect around pools, bars and uncovered patios because it's super durable and easy to clean. Like the collection itself, this light and airy piece allows you to create functional designs without saturating the space. The Riviera is our largest collection and often adapted in color to suit your design aesthetic.

## **Product Details**

**Dimensions:** 42.5"H x 19"W x 18"D

**Color Options:** Grey or White

Materials: Lightweight aluminum frames and accented with high-density,

polyethylene faux wood.