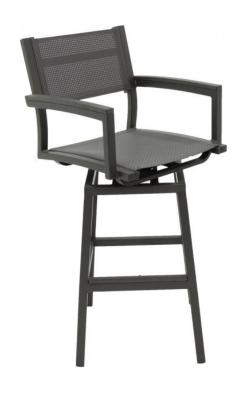

## **Riviera Swivel Arm Bar Chair - Grey**

SKU: RIV-GWBC4

The Riviera Swivel Bar Chair gives you more support with armrests and easy access to the bar table with its swivel seat. It's perfect around pools, bars and uncovered patios because it's super durable and easy to clean. Like the collection itself, this light and airy piece allows you to create functional designs without saturating the space. The Riviera is our largest collection and often adapted in color to suit your design aesthetic.

## **Product Details**

**Dimensions:** 42.5"H x 19"W x 18"D

**Color Options:** Grey or White

Materials: Lightweight aluminum frames and accented with high-density,

polyethylene faux wood.