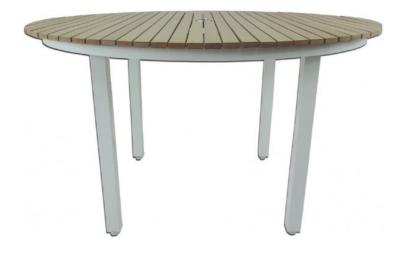

## **Riviera Round Dining Table - White** SKU: RIV-WTDTR

The Riviera Round Dining Table is a classic addition to any outdoor dining experience. The table fits four diners, comfortably. Umbrella holes come standard. Like the collection itself, it is durable and easy to clean. The Riviera is our largest collection and often adapted in color to suit your design aesthetic.

## **Product Details**

| Dimensions:    | 30"H x 52"W x 52"D                                                                  |
|----------------|-------------------------------------------------------------------------------------|
| Color Options: | White or Grey                                                                       |
| Materials:     | Lightweight aluminum frames and accented with high-density, polyethylene faux wood. |