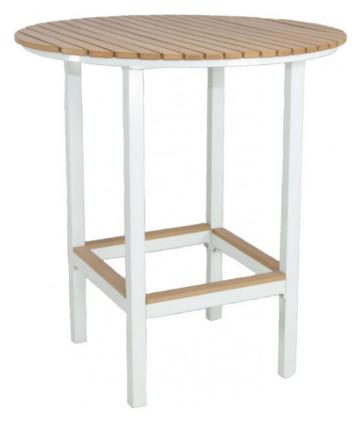

## **Riviera Round Bar Table - White**

The Riviera Round Bar Table is a great way to bring a breezy bar atmosphere to any space. The table fits four people, comfortably. Like the collection itself, it is durable and easy to clean. The Riviera is our largest collection and is often adapted in color to suit your design aesthetic.

## **Product Details**

| Dimensions:           | 39"H x 35.5"W x 35.5"D                                                              |
|-----------------------|-------------------------------------------------------------------------------------|
| <b>Color Options:</b> | White or Grey                                                                       |
| Materials:            | Lightweight aluminum frames and accented with high-density, polyethylene faux wood. |