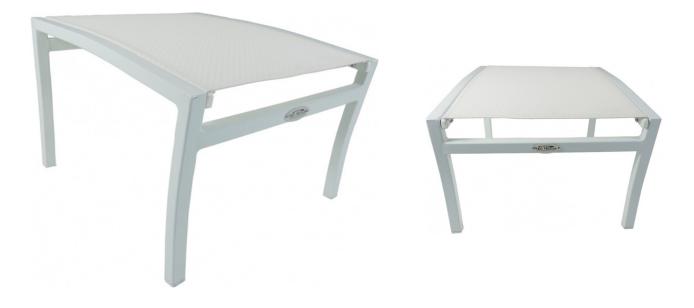

## **Riviera Ottoman - White** sku: RIV-WTOTT

The Riviera Ottoman is an ergonomic and comfortable ottoman to coordinate with any of our Riviera deep-seating pieces. Like the collection itself, it is durable and easy to clean. The Riviera is our largest collection and often adapted in color to suit your design aesthetic.

## **Product Details**

| Dimensions:           | 15"H x 20.5"W x 23"D                                                                |
|-----------------------|-------------------------------------------------------------------------------------|
| <b>Color Options:</b> | White or Grey                                                                       |
| Materials:            | Lightweight aluminum frames and accented with high-density, polyethylene faux wood. |