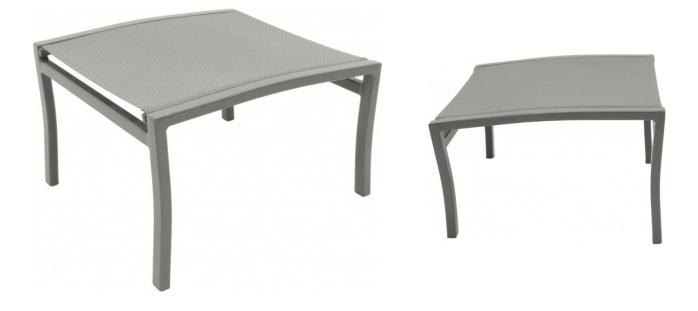

## **Riviera Ottoman - Grey** SKU: RIV-GWOTT

The Riviera Ottoman is an ergonomic and comfortable ottoman to coordinate with any of our Riviera deep-seating pieces. Like the collection itself, it is durable and easy to clean. The Riviera is our largest collection and often adapted in color to suit your design aesthetic.

## **Product Details**

| Dimensions:           | 15"H x 20.5"W x 23"D                                                                |
|-----------------------|-------------------------------------------------------------------------------------|
| <b>Color Options:</b> | Grey or White                                                                       |
| Materials:            | Lightweight aluminum frames and accented with high-density, polyethylene faux wood. |