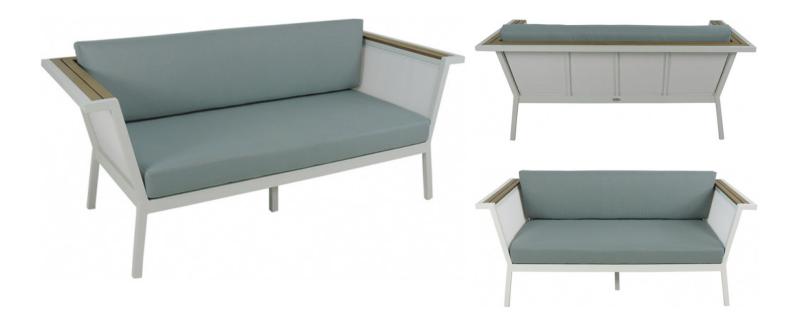

## **Riviera Loveseat - White**

SKU: RIV-WT002

The Riviera Loveseat is perfect around pools and uncovered patios because it's super durable, and easy to clean. The slighter profile provides ample seating, while the light and airy design allows you to create functional layouts without saturating the space. The Riviera is our largest collection and often adapted in color to suit your design aesthetic

## **Product Details**

**Dimensions:** 27.5"H x 48"W x 33"D

**Color Options:** White or Grey

Materials: Lightweight aluminum frames and accented with high-density,

polyethylene faux wood.