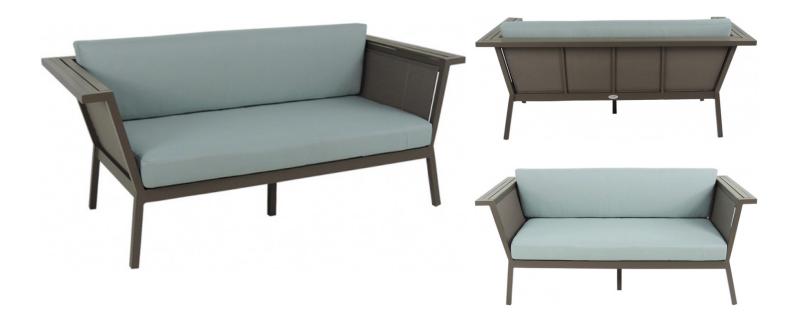

## **Riviera Loveseat - Grey**

SKU: RIV-GW002

The Riviera Loveseat is perfect around pools and uncovered patios because it's super durable, and easy to clean. The slighter profile provides ample seating, while the light and airy design allows you to create functional layouts without saturating the space. The Riviera is our largest collection and often adapted in color to suit your design aesthetic

## **Product Details**

**Dimensions:** 27.5"H x 48"W x 33"D

**Color Options:** Grey or White

Materials: Lightweight aluminum frames and accented with high-density,

polyethylene faux wood.