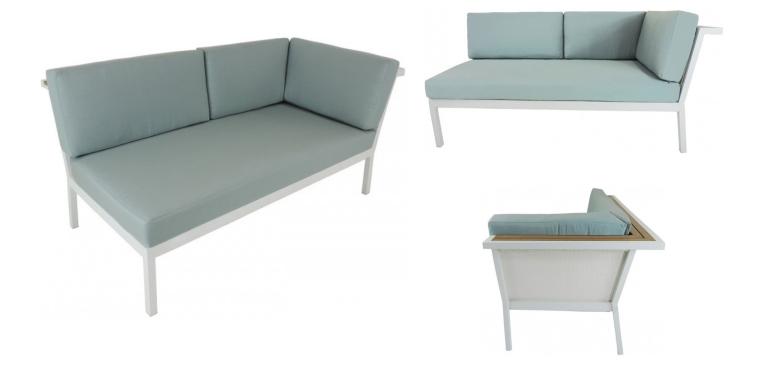

## Riviera Geo Sectional RAF - White

SKU: GEO-WTRAF

The Riviera Geo RAF combines with any of the modular pieces from this collection to create a striking sectional. This is one of our most popular and versatile deep seating pieces. The potential for customization and impact in a room is limitless with these pieces. This versatile collection is light-weight, durable and easy to clean. Plush, high-quality cushions provide the most comfort and resistance.

## **Product Details**

**Dimensions:** 27.5"H x 59"W x 33"D

**Color Options:** White or Grey

Materials: Lightweight aluminum frames and accented with high-density,

polyethylene faux wood.