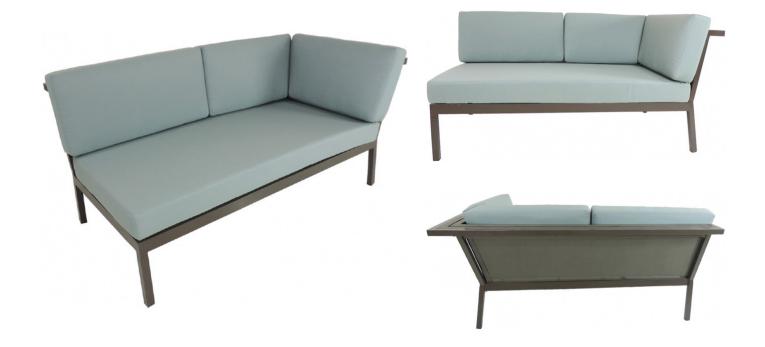

## Riviera Geo Sectional RAF - Grey

SKU: GEO-GWRAF

The Riviera Geo RAF combines with any of the modular pieces from this collection to create a striking sectional. This is one of our most popular and versatile deep seating pieces. The potential for customization and impact in a room is limitless with these pieces. This versatile collection is light-weight, durable and easy to clean. Plush, high-quality cushions provide the most comfort and resistance.

## **Product Details**

**Dimensions:** 27.5"H x 59"W x 33"D

**Color Options:** Grey or White

Materials: Lightweight aluminum frames and accented with high-density,

polyethylene faux wood.