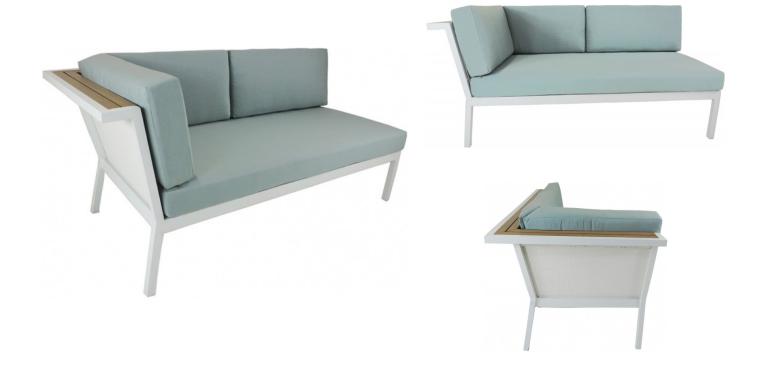

## **Riviera Geo Sectional LAF - White** SKU: GEO-WTLAF

The Riviera Geo RAF combines with any of the modular pieces from this collection to create a striking sectional. This is one of our most popular and versatile deep seating pieces. The potential for customization and impact in a room is limitless with these pieces . This versatile collection is light-weight, durable and easy to clean. Plush, high-quality cushions provide the most comfort and resistance.

## **Product Details**

| Dimensions:           | 27.5"H x 59"W x 33"D                                                                |
|-----------------------|-------------------------------------------------------------------------------------|
| <b>Color Options:</b> | Grey or White                                                                       |
| Materials:            | Lightweight aluminum frames and accented with high-density, polyethylene faux wood. |