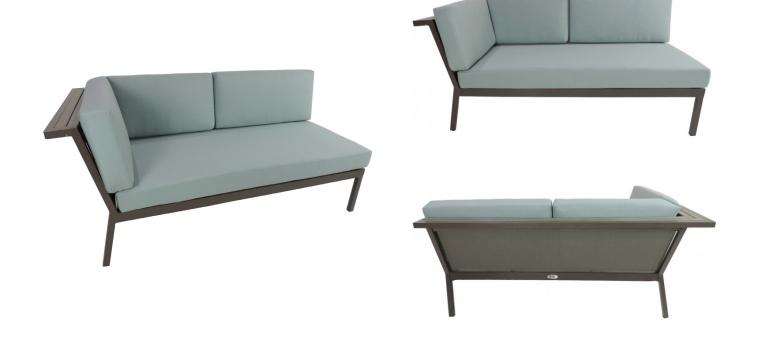

## **Riviera Geo Sectional LAF - Grey**

SKU: GEO-GWLAF

The Riviera Geo RAF combines with any of the modular pieces from this collection to create a striking sectional. This is one of our most popular and versatile deep seating pieces. The potential for customization and impact in a room is limitless with these pieces. This versatile collection is light-weight, durable and easy to clean. Plush, high-quality cushions provide the most comfort and resistance.

## **Product Details**

**Dimensions:** 27.5"H x 59"W x 33"D

**Color Options:** Grey or White

Materials: Lightweight aluminum frames and accented with high-density,

polyethylene faux wood.