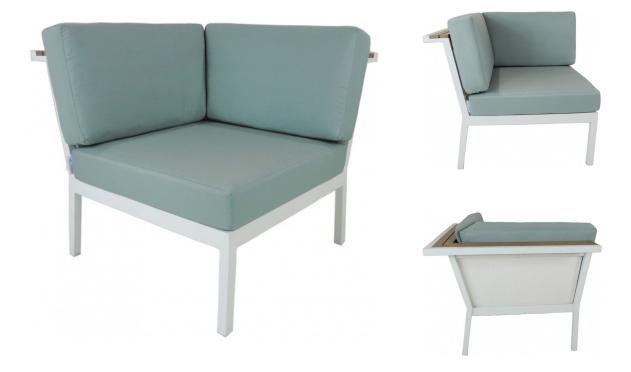

## **Riviera Geo Sectional Corner - White**

SKU: GEO-WTCOR

The Riviera Geo Corner Chair can stand alone or combine with any of the modular pieces from this collection to create a striking sectional. This is one of our most popular and versatile deep seating pieces. The potential for customization and impact in a room is limitless with these pieces. This versatile collection is light-weight, durable and easy to clean. Plush, high-quality cushions provide the most comfort and resistance.

## **Product Details**

**Dimensions:** 27.5"H x 32"W x 33"D

**Color Options:** White or Grey

Materials: Lightweight aluminum frames and accented with high-density,

polyethylene faux wood.