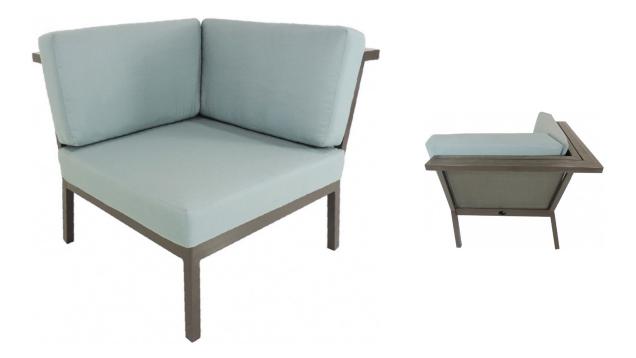

## **Riviera Geo Sectional Corner - Grey**

SKU: GEO-GWCOR

The Riviera Geo Corner Chair can stand alone or combine with any of the modular pieces from this collection to create a striking sectional. This is one of our most popular and versatile deep seating pieces. The potential for customization and impact in a room is limitless with these pieces. This versatile collection is light-weight, durable and easy to clean. Plush, high-quality cushions provide the most comfort and resistance.

## **Product Details**

**Dimensions:** 27.5"H x 32"W x 33"D

**Color Options:** Grey or White

Materials: Lightweight aluminum frames and accented with high-density,

polyethylene faux wood.