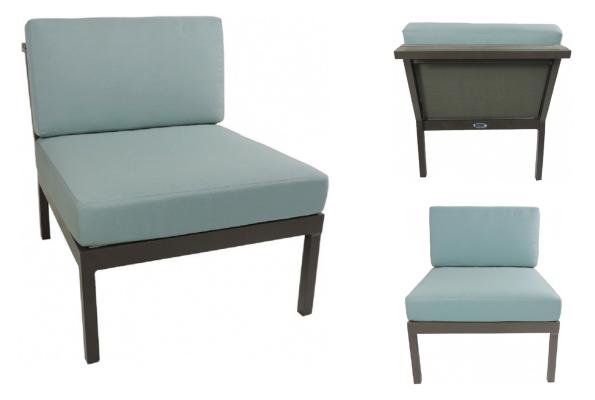

## **Riviera Geo Sectional Armless - Grey** SKU: GEO-GWARM

The Riviera Geo Armless Chair can stand alone, or be inserted into the sectional for additional seating. Like the collection itself, the armless chair is light-weight, durable and easy to clean. The potential for customization and impact in a room is limitless, which makes the Riviera Collection one of our top products.

## **Product Details**

| Dimensions:           | 27.5"H x 32"W x 33"D                                                                |
|-----------------------|-------------------------------------------------------------------------------------|
| <b>Color Options:</b> | Grey or White                                                                       |
| Materials:            | Lightweight aluminum frames and accented with high-density, polyethylene faux wood. |