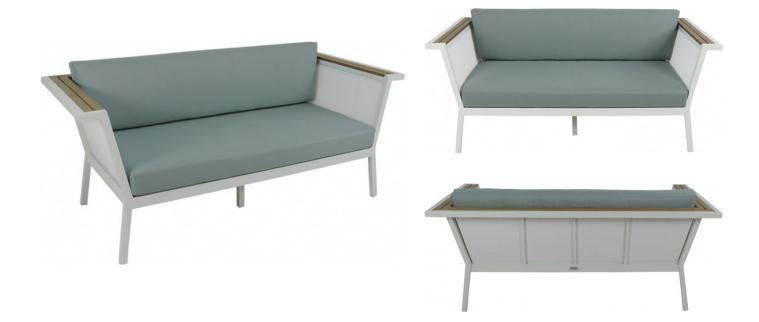

## **Riviera Geo Loveseat - White** SKU: GEO-WT002

The Riviera Geo Loveseat is a generous and roomy loveseat. It provides ample seating without weighing down the space. Like the collection itself, the potential for customization and impact in a room is limitless. It is light-weight, durable and easy to clean.

## **Product Details**

| Dimensions:    | 27.5"H x 68"W x 33"D                                                                |
|----------------|-------------------------------------------------------------------------------------|
| Color Options: | White or Grey                                                                       |
| Materials:     | Lightweight aluminum frames and accented with high-density, polyethylene faux wood. |