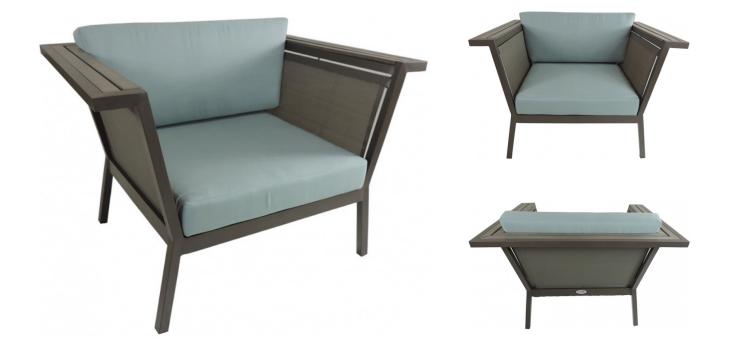

## **Riviera Geo Club Chair - Grey**

The Riviera Geo Club Chair is one of our most popular pieces of furniture. It's comfortable and makes a statement. The wide teak arms provide a great spot for drinks. The potential for customization and impact in a room is limitless with this chair. Like the rest of the collection, it is light-weight, durable and easy to clean.

## **Product Details**

| Dimensions:    | 27.5"H x 40"W x 33"D                                                                |
|----------------|-------------------------------------------------------------------------------------|
| Color Options: | Grey or White                                                                       |
| Materials:     | Lightweight aluminum frames and accented with high-density, polyethylene faux wood. |