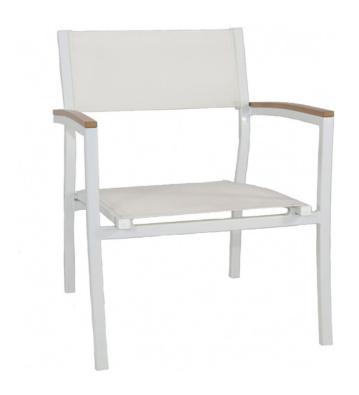

## **Riviera Club Chair - White**

SKU: RIV-WT001

The Riviera Club Chair is highly versatile, super durable, and easy to clean. Like the collection itself, this light and airy piece allows you to create functional designs without saturating the space. Much of this furniture is stackable and easily stored, which makes it a favorite with our hospitality and commercial clients. The Riviera is our largest collection and often adapted in color to suit your design aesthetic.

## **Product Details**

**Dimensions:** 25.5"H x 25.5"W x 32"D

**Color Options:** White or Grey

Materials: Lightweight aluminum frames and accented with high-density,

polyethylene faux wood.