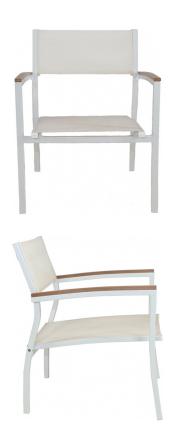

## **Riviera Club Chair - White**

SKU: RIV-WT001

The Riviera Club Chair is highly versatile, super durable, and easy to clean. Like the collection itself, this light and airy piece allows you to create functional designs without saturating the space. Much of this furniture is stackable and easily stored, which makes it a favorite with our hospitality and commercial clients. The Riviera is our largest collection and often adapted in color to suit your design aesthetic.

## **Product Details**

**Dimensions:** 25.5"H x 25.5"W x 32"D

**Color Options:** White or Grey

Materials: Lightweight aluminum frames and accented with high-density,

polyethylene faux wood.