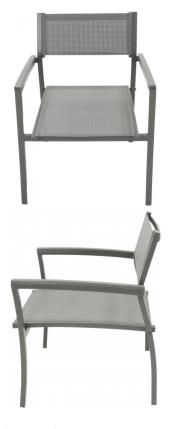

## Riviera Club Chair - Grey

SKU: RIV-GW001

The Riviera Club Chair is highly versatile, super durable, and easy to clean. Like the collection itself, this light and airy piece allows you to create functional designs without saturating the space. Much of this furniture is stackable and easily stored, which makes it a favorite with our hospitality and commercial clients. The Riviera is our largest collection and often adapted in color to suit your design aesthetic.

## **Product Details**

**Dimensions:** 25.5"H x 25.5"W x 32"D

**Color Options:** Grey or White

Materials: Lightweight aluminum frames and accented with high-density,

polyethylene faux wood.