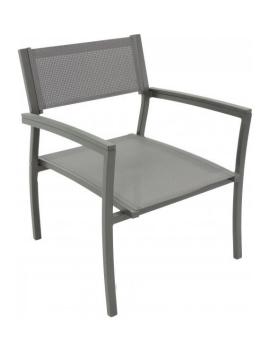

## Riviera Club Chair - Grey

SKU: RIV-GW001

The Riviera Club Chair is highly versatile, super durable, and easy to clean. Like the collection itself, this light and airy piece allows you to create functional designs without saturating the space. Much of this furniture is stackable and easily stored, which makes it a favorite with our hospitality and commercial clients. The Riviera is our largest collection and often adapted in color to suit your design aesthetic.

## **Product Details**

**Dimensions:** 25.5"H x 25.5"W x 32"D

**Color Options:** Grey or White

Materials: Lightweight aluminum frames and accented with high-density,

polyethylene faux wood.