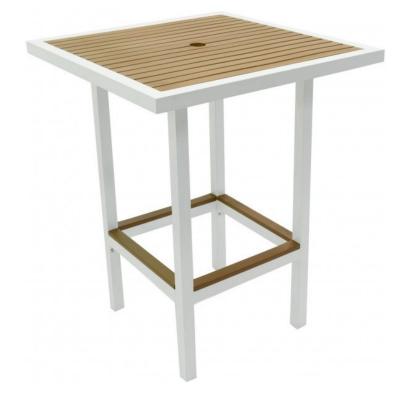

## Riviera Banded Square Bar Table - White SKU: RIV-WTBTSB

The Riviera Square Bar Table is a great way to bring a breezy bar atmosphere to any space. The table fits four people, comfortably. Like the collection itself, it is durable and easy to clean. The Riviera is our largest collection and often adapted in color to suit your design aesthetic.

## **Product Details**

| Dimensions:           | 39"H x 32"W x 32"D                                                                  |
|-----------------------|-------------------------------------------------------------------------------------|
| <b>Color Options:</b> | White                                                                               |
| Materials:            | Lightweight aluminum frames and accented with high-density, polyethylene faux wood. |