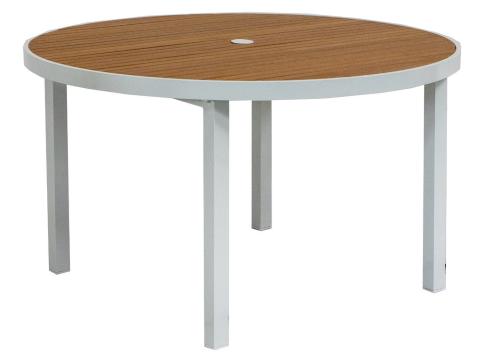

## **Riviera Round Banded Dining Table - White** SKU: RIV-WTDTRB

The Riviera Round Banded Dining Table is a classic addition to any outdoor dining experience. The table fits four diners, comfortably. Umbrella holes come standard. Like the collection itself, it is durable and easy to clean. The Riviera is our largest collection and often adapted in color to suit your design aesthetic.

## **Product Details**

| Dimensions:    | 30"H x 52"W x 52"D                                                                  |
|----------------|-------------------------------------------------------------------------------------|
| Color Options: | White or Grey                                                                       |
| Materials:     | Lightweight aluminum frames and accented with high-density, polyethylene faux wood. |