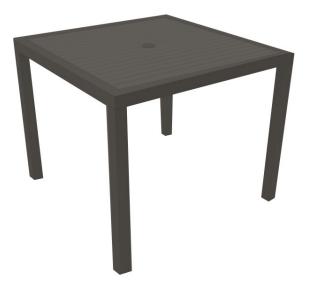

## **Riviera Banded Dining Table - Grey** SKU: RIV-GWTDTSB

The Riviera Square Dining Table is a classic addition to any outdoor dining experience. The table fits four diners, comfortably. Umbrella holes come standard. Like the collection itself, it is durable and easy to clean. The Riviera is our largest collection and often adapted in color to suit your design aesthetic.

## **Product Details**

| Dimensions:    | 30"H x 36"W x 36"D                                                                  |
|----------------|-------------------------------------------------------------------------------------|
| Color Options: | Grey or White                                                                       |
| Materials:     | Lightweight aluminum frames and accented with high-density, polyethylene faux wood. |