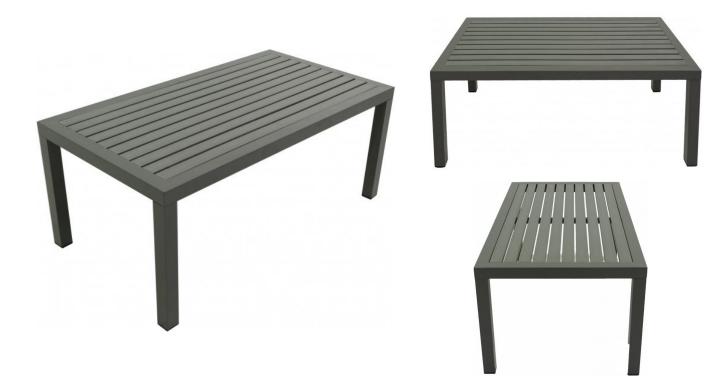

## **Riviera Banded Coffee Table - Grey** SKU: RIV-GWCT1B

The Riviera Coffee Table is a functional table to coordinate with any of our Riviera deep-seating pieces. Like the collection itself, it is durable and easy to clean. The Riviera is our largest collection and often adapted in color to suit your design aesthetic.

## **Product Details**

| Dimensions:           | 16.5"H x 39"W x 20.5"D                                                              |
|-----------------------|-------------------------------------------------------------------------------------|
| <b>Color Options:</b> | Grey or White                                                                       |
| Materials:            | Lightweight aluminum frames and accented with high-density, polyethylene faux wood. |