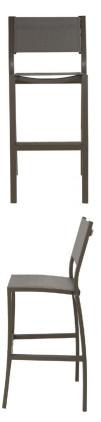

## **Riviera Armless Bar Chair - Grey**

SKU: RIV-GWBC1

The Riviera Armless Bar Chair is perfect around pools and uncovered patios because it's comfortable, super durable, and easy to clean. Like the collection itself, this light and airy piece allows you to create functional designs without saturating the space. The Riviera is our largest collection and often adapted in color to suit your design aesthetic.

## **Product Details**

**Dimensions:** 42"H x 18"W x 18.5"D

**Color Options:** Grey or White

Materials: Lightweight aluminum frames and accented with high-density,

polyethylene faux wood.