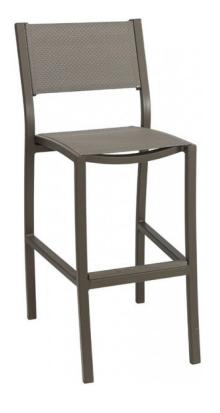

## **Riviera Armless Bar Chair - Grey**

SKU: RIV-GWBC1

The Riviera Armless Bar Chair is perfect around pools and uncovered patios because it's comfortable, super durable, and easy to clean. Like the collection itself, this light and airy piece allows you to create functional designs without saturating the space. The Riviera is our largest collection and often adapted in color to suit your design aesthetic.

## **Product Details**

**Dimensions:** 42"H x 18"W x 18.5"D

**Color Options:** Grey or White

Materials: Lightweight aluminum frames and accented with high-density,

polyethylene faux wood.