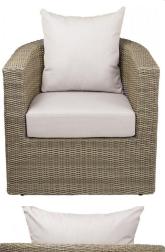

## Palomar Club Chair - Grey

SKU: PLO-G1001

This transitional collection utilizes sophisticated lines and a half-round weave that is traditional. Broad, low arms provide perfect perches for your beverages or snacks. Plush cushions bring comfort and softness to the collection. The lighter stained wicker, with its cool grey and warm brown tones, has a characteristic of a chameleon that blends with many finishes in a room, often causing color variations in our photo images.

## **Product Details**

**Dimensions:** 30.5"H x 31"W x 36"D

**Color Options:** Grey or Brown

Materials: Powder coated aluminum with wicker.