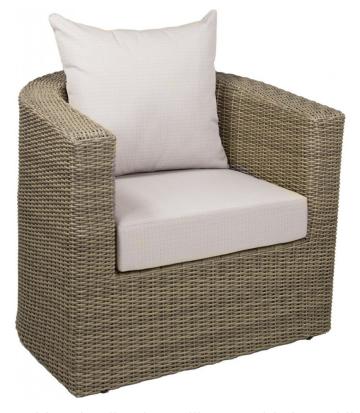

## Palomar Club Chair - Grey

SKU: PLO-G1001

This transitional collection utilizes sophisticated lines and a half-round weave that is traditional. Broad, low arms provide perfect perches for your beverages or snacks. Plush cushions bring comfort and softness to the collection. The lighter stained wicker, with its cool grey and warm brown tones, has a characteristic of a chameleon that blends with many finishes in a room, often causing color variations in our photo images.

## **Product Details**

**Dimensions:** 30.5"H x 31"W x 36"D

**Color Options:** Grey or Brown

Materials: Powder coated aluminum with wicker.