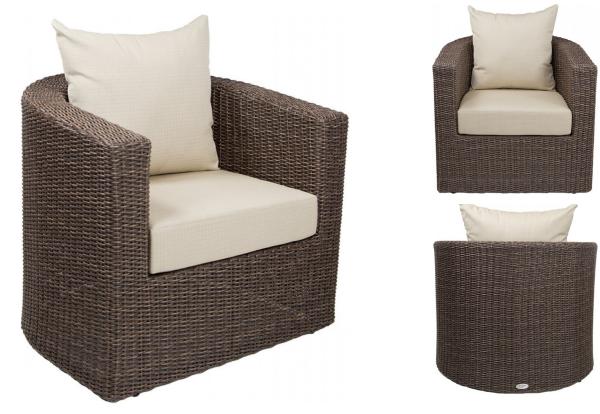

## Palomar Club Chair - Brown SKU: PLO-B1001

This transitional collection utilizes sophisticated lines and a half-round weave that is traditional. Broad, low arms provide perfect perches for your beverages or snacks. Plush cushions bring comfort and softness to the collection. The lighter stained wicker, with its cool grey and warm brown tones, has a characteristic of a chameleon that blends with many finishes in a room, often causing color variations in our photo images.

## **Product Details**

| Dimensions:    | 30.5"H x 31"W x 36"D                |
|----------------|-------------------------------------|
| Color Options: | Brown or Grey                       |
| Materials:     | Powder coated aluminum with wicker. |