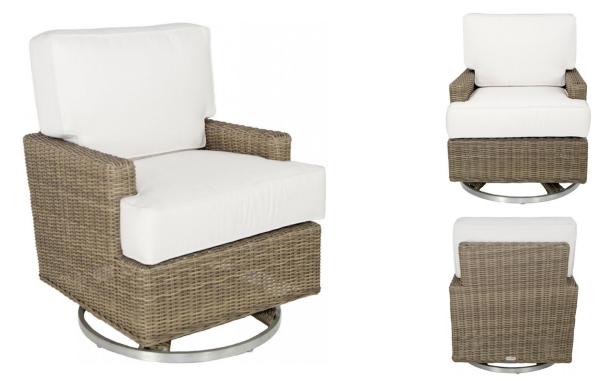

## Palisades Swivel Rocker SKU: PLI-G1004

The Palisades Swivel Rocker has a smaller profile than the club chair and comes with the added benefit of rocking and spinning. This transitional piece has a lighter stain that can blend easily with other finishes in a room. The Palisades Collection has a half-round weave that is traditional while its low arms are more modern. Plush T-cushions round out this collection with comfort and softness.

## **Product Details**

| Dimensions:    | 27.5"H x 30"W x 33"D                |
|----------------|-------------------------------------|
| Color Options: | Brown                               |
| Materials:     | Powder coated aluminum with wicker. |