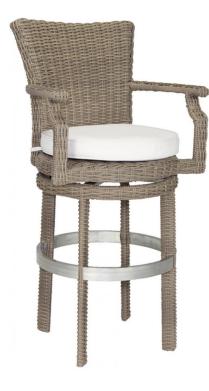

## Palisades Swivel Barstool SKU: PLI-G1BC4

The Palisades Swivel Barstool is a comfortable barstool that provides a great seat at any bar. It supports the back, the arms and the feet as you relax. Like the collection itself, it strikes a beautiful balance between modern and traditional. This transitional piece utilizes sophisticated lines with a lighter stain that can blend easily with other finishes in a room. The Palisades Collection has a traditional, half-round weave that is classic. This chair comes standard with a custom cushion.

## **Product Details**

| Dimensions:    | 46"H x 21"W x 22.5"D                |
|----------------|-------------------------------------|
| Color Options: | Brown                               |
| Materials:     | Powder coated aluminum with wicker. |