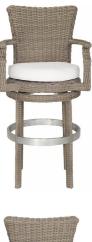

## Palisades Swivel Barstool SKU: PLI-G1BC4

The Palisades Swivel Barstool is a comfortable barstool that provides a great seat at any bar. It supports the back, the arms and the feet as you relax. Like the collection itself, it strikes a beautiful balance between modern and traditional. This transitional piece utilizes sophisticated lines with a lighter stain that can blend easily with other finishes in a room. The Palisades Collection has a traditional, half-round weave that is classic. This chair comes standard with a custom cushion.

## **Product Details**

| Dimensions:    | 46"H x 21"W x 22.5"D                |
|----------------|-------------------------------------|
| Color Options: | Brown                               |
| Materials:     | Powder coated aluminum with wicker. |