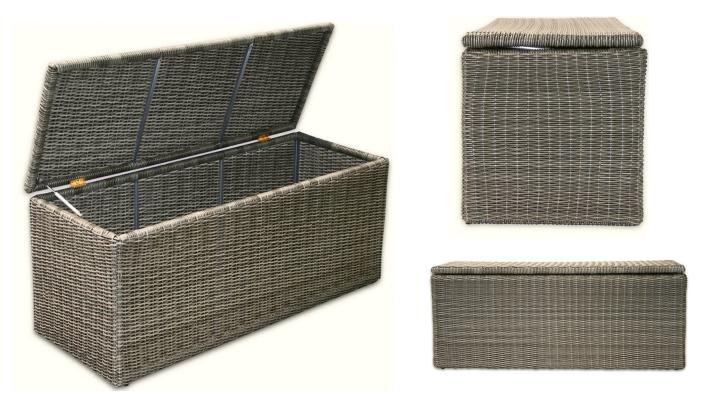

## Palisades Storage Bench SKU: PLI-G1UT2

The Palisades Storage Chest serves as a storage container or an extra seating. This collection has a lighter stain that can blend easily with other finishes in a room. The Palisades Collection has a traditional, half-round weave that is classic.

## **Product Details**

| Dimensions:    | 18"H x 51"W x 20.5"D                |
|----------------|-------------------------------------|
| Color Options: | Brown                               |
| Materials:     | Powder coated aluminum with wicker. |