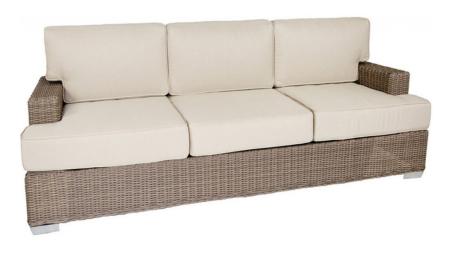

## **Palisades Sofa**

SKU: PLI-G1003

Our Palisades Collection strikes a beautiful balance between modern and traditional. This transitional collection utilizes sophisticated lines and a half-round weave that is traditional. Broad, low arms provide perfect perches for your beverages or snacks. Plush cushions bring comfort and softness to the collection. The lighter stained wicker, with its cool grey and warm brown tones, has a characteristic of a chameleon that blends with many finishes in a room, often causing color variations in our photo images.

## **Product Details**

**Dimensions:** 29.5"H x 95"W x 37"D

**Color Options:** Brown

**Materials:** Powder coated aluminum with wicker.