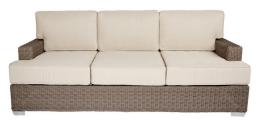

## **Palisades Sofa**

SKU: PLI-G1003

Our Palisades Collection strikes a beautiful balance between modern and traditional. This transitional collection utilizes sophisticated lines and a half-round weave that is traditional. Broad, low arms provide perfect perches for your beverages or snacks. Plush cushions bring comfort and softness to the collection. The lighter stained wicker, with its cool grey and warm brown tones, has a characteristic of a chameleon that blends with many finishes in a room, often causing color variations in our photo images.

## **Product Details**

**Dimensions:** 29.5"H x 95"W x 37"D

**Color Options:** Brown

**Materials:** Powder coated aluminum with wicker.