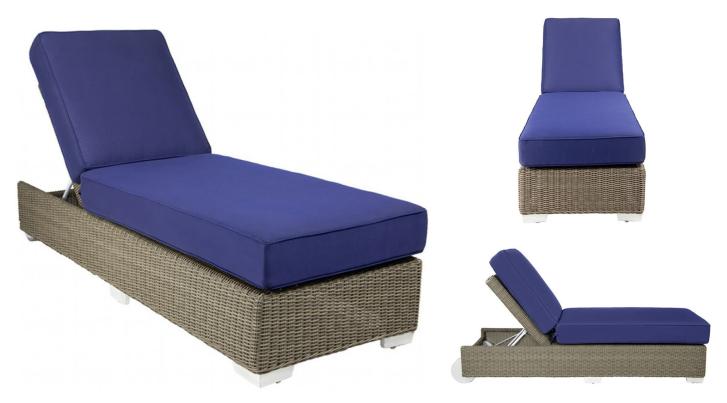

## Palisades Single Chaise SKU: PLI-G1PC1

The Palisades Single Chaise strikes a beautiful balance between modern and traditional. This transitional piece utilizes sophisticated lines with a lighter stain that can blend easily with other finishes in a room. The Palisades Collection has a half-round weave that is classic. Plush cushions round out this collection with comfort and softness.

## **Product Details**

| Dimensions:    | 13"H x 30"W x 86"D                  |
|----------------|-------------------------------------|
| Color Options: | Brown                               |
| Materials:     | Powder coated aluminum with wicker. |