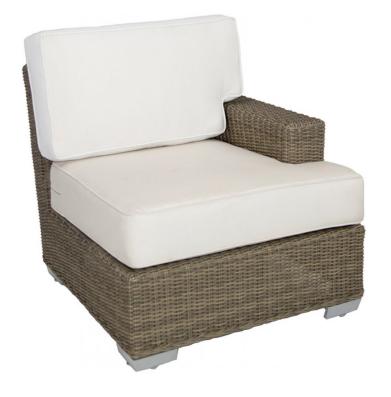

## **Palisades Sectional RAF**

SKU: PLI-G1RAF

The Palisades LAF Chair combines with a Corner Chair, Armless and RAF Chair to create a spacious sectional. Throw in another Armless Chair to create an extra long sectional. This transitional piece utilizes sophisticated lines with a lighter stain that can blend easily with other finishes in a room. The half-round weave is traditional, while its broad, low arms are more modern. These functional arms provide perfect perches for drinks or snacks. Plush cushions round out this sectional with comfort and softness.

## **Product Details**

**Dimensions:** 29.5"H x 33.5"W x 37"D

**Color Options:** Brown

Materials: Powder coated aluminum with wicker.