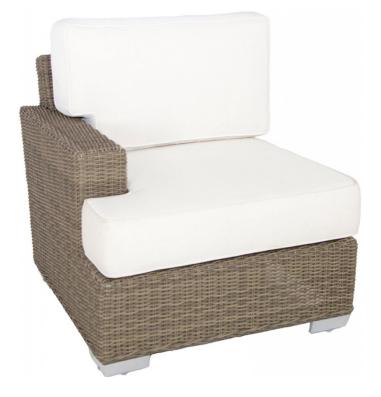

## **Palisades Sectional LAF**

SKU: PLI-G1LAF

The Palisades LAF Chair combines with a Corner Chair, Armless and RAF Chair to create a spacious sectional. Throw in another Armless Chair to create an extra long sectional. This transitional piece utilizes sophisticated lines with a lighter stain that can blend easily with other finishes in a room. The half-round weave is traditional, while its broad, low arms are more modern. These functional arms provide perfect perches for drinks or snacks. Plush cushions round out this sectional with comfort and softness.

## **Product Details**

**Dimensions:** 29.5"H x 33.5"W x 37"D

**Color Options:** Brown

Materials: Powder coated aluminum with wicker.