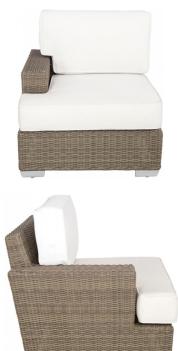

## **Palisades Sectional LAF**

SKU: PLI-G1LAF

The Palisades LAF Chair combines with a Corner Chair, Armless and RAF Chair to create a spacious sectional. Throw in another Armless Chair to create an extra long sectional. This transitional piece utilizes sophisticated lines with a lighter stain that can blend easily with other finishes in a room. The half-round weave is traditional, while its broad, low arms are more modern. These functional arms provide perfect perches for drinks or snacks. Plush cushions round out this sectional with comfort and softness.

## **Product Details**

**Dimensions:** 29.5"H x 33.5"W x 37"D

**Color Options:** Brown

Materials: Powder coated aluminum with wicker.