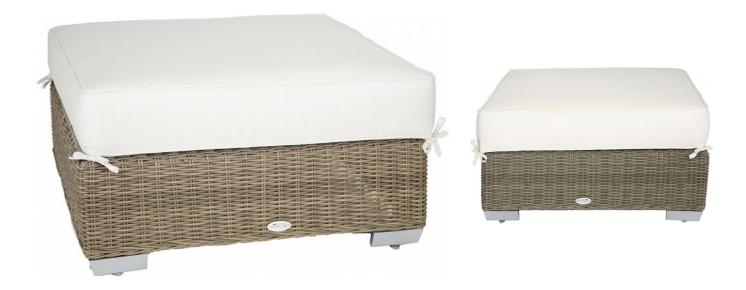

## Palisades Ottoman SKU: PLI-G10TT

This transitional collection utilizes sophisticated lines and a half-round weave that is traditional. Broad, low arms provide perfect perches for your beverages or snacks. Plush cushions bring comfort and softness to the collection. The lighter stained wicker, with its cool grey and warm brown tones, has a characteristic of a chameleon that blends with many finishes in a room, often causing color variations in our photo images.

## **Product Details**

| Dimensions:    | 12"H x 33.5"W x 33.5"D              |
|----------------|-------------------------------------|
| Color Options: | Brown                               |
| Materials:     | Powder coated aluminum with wicker. |