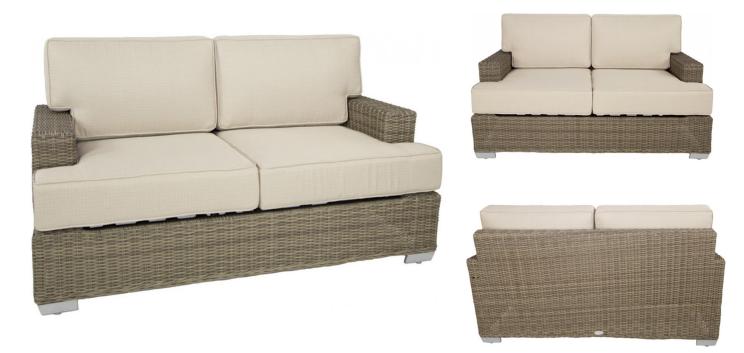

## Palisades Loveseat

This transitional collection utilizes sophisticated lines and a half-round weave that is traditional. Broad, low arms provide perfect perches for your beverages or snacks. Plush cushions bring comfort and softness to the collection. The lighter stained wicker, with its cool grey and warm brown tones, has a characteristic of a chameleon that blends with many finishes in a room, often causing color variations in our photo images.